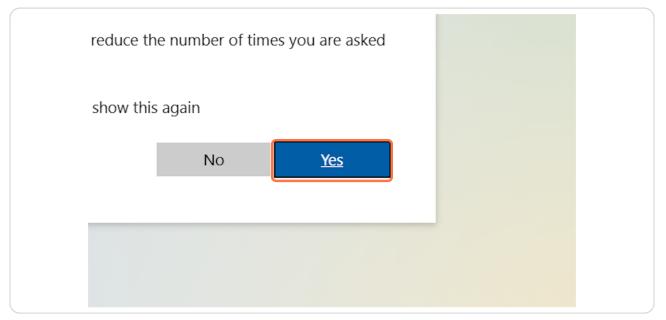

# Click "Yes" (Note: If you are using a shared computer, we recommend clicking "No".)