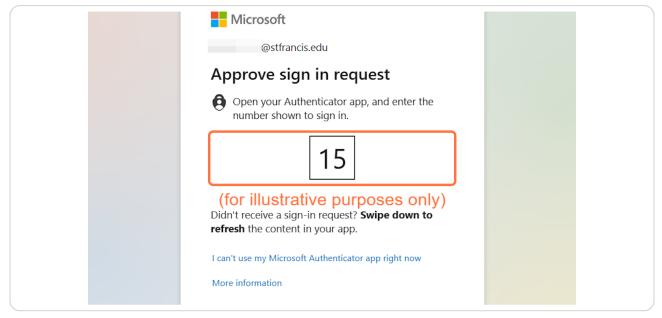

Created with Tango

On your mobile device, enter the number displayed on your computer screen. (Note: If you use a different sign-in method (e.g., phone), your screen will look different.)