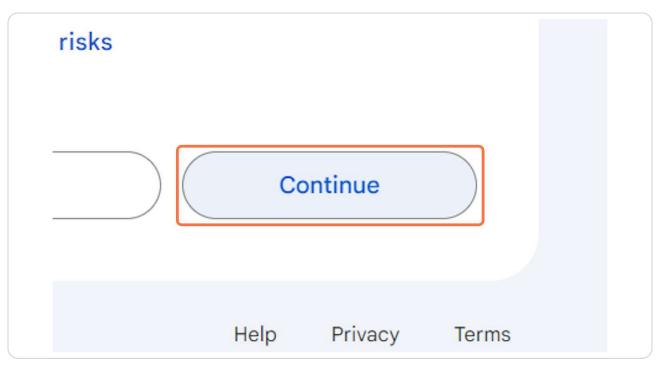

| Training Portal                                                                                                                                                                                      | Last Used: Sep 11 at 12:31  |
|   |                                                                                                                                                                                                      | Expires: never              |
|   | Rollcall                                                                                                                                                                                             | Last Used: Jul 9 at 12:02pn |



Click on your USF Google account.



#### STEP 13

Check "Select all"





# Click "Continue"



Created with Tango