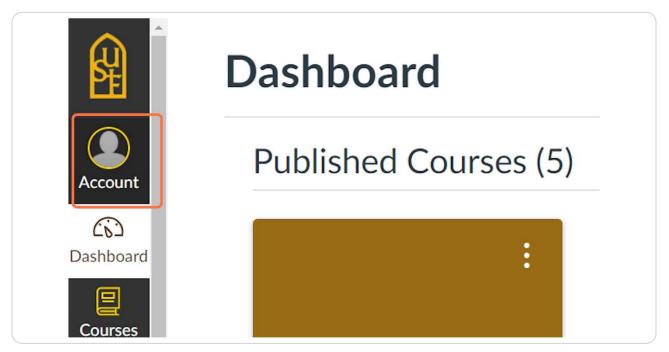

|
| Fc   | orgot your Password? |  |



# Click "Log In"

| S | Sign in to continue                    |  |
|---|----------------------------------------|--|
|   | •••••                                  |  |
|   | Log In                                 |  |
|   | Forgot your Password?<br>What is this? |  |

### STEP 5

## Click "Tools"

| MyUSF 🛛 💁 Email 🗖 Tools       | •                     |
|-------------------------------|-----------------------|
| Enter keywords to sear Search | ✓ To Do (you h        |
| 🔂 Home                        |                       |
| 💁 Email (Outlook)             | My Other Online       |
| Calendar                      | 2024 - 2025 First-Yea |
| 🙈 My Groups                   |                       |



Click "Canvas"



#### STEP 7

### Click "Account"





# Click "Settings"

| Dashboard |                     |
|-----------|---------------------|
|           | Notifications       |
| Courses   | Files               |
| Calendar  | Settings            |
| Calendar  | ePortfolios         |
| Inbox     | Shared Content      |
|           | QR for Mobile Login |

### STEP 9

# Scroll down to "Web Services".

|                 | Notifications           | Web Services                                                                                                                                                     |                                               |              |          | * |
|-----------------|-------------------------|-------------------------------------------------------------------------------------------------------------