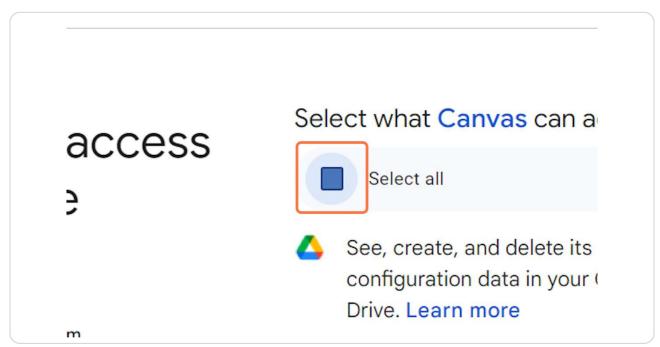

never              |
|   | Training Portal                                                                                                                                                                                      | Last Used: Sep 11 at 12:31  |
|   |                                                                                                                                                                                                      | Expires: never              |
|   | Rollcall                                                                                                                                                                                             | Last Used: Jul 9 at 12:02pn |



Click on your USF Google account.



#### STEP 13

Check "Select all"





# Click "Continue"



Created with Tango