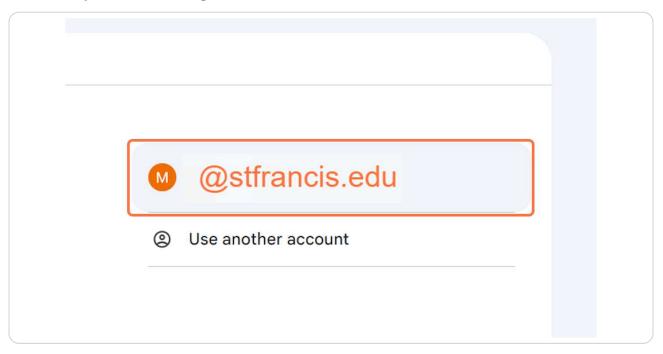

| Expires: never              |
|   | Training Portal                                                                                                                                                                                      | Last Used: Sep 11 at 12:31  |
|   |                                                                                                                                                                                                      | Expires: never              |
|   | Rollcall                                                                                                                                                                                             | Last Used: Jul 9 at 12:02pn |



Click on your USF Google account.



#### STEP 13

Check "Select all"





# Click "Continue"



Created with Tango