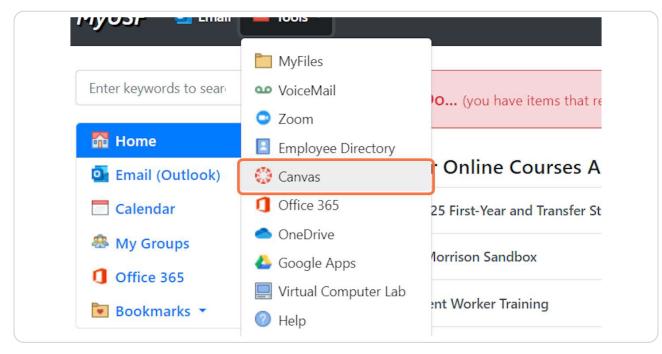

## Click "Tools"

| MyUSF 🛛 💁 Email 🗖 Tools       | •                     |
|-------------------------------|-----------------------|
| Enter keywords to sear Search | ✓ To Do (you h        |
| 🔂 Home                        |                       |
| 💁 Email (Outlook)             | My Other Online       |
| Calendar                      | 2024 - 2025 First-Yea |
| 🙈 My Groups                   |                       |

Click "Canvas"